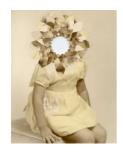

In Yellow | 2011 | Embroidery and acrylic on found photograph | 24.7cm x 17.6cm |

Little One | 2011 | Altered found photograph | 25.3cm x 20.2cm |

Mary | 2011 | Embroidery on found photograph | 39.6cm x 29.7cm |