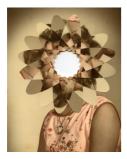

Warrior | 2011 | Embroidery on found photograph | 39.6cm x 29.7cm |

The Widow | 2011 | Altered found painting | 64cm x 54cm |

If you would like any further information on the work please don't hesitate to contact us at: <a href="mailto:exhibitions@mattroberts.org.uk">exhibitions@mattroberts.org.uk</a>