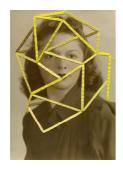

In Yellow | 2011 | Embroidery and acrylic on found photograph | 24.7cm x 17.6cm |

Little One | 2011 | Altered found photograph | 25.3cm x 20.2cm |

Mary | 2011 | Embroidery on found photograph | 39.6cm x 29.7cm |