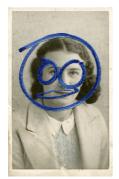

Boadicea | 2011 | Embroidery on found photograph | 25.2cm x 20.2cm |

Buttercup Girl | 2011 | Found photograph, found plastic object | 13.2cm x 8.4cm |

Caja | 2011 | Embroidery and acrylic on found photograph | 25.2cm x 20.3cm |