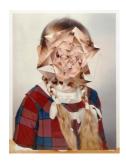

In Yellow | 2011 | Embroidery and acrylic on found photograph | 24.7cm x 17.6cm |

Little One | 2011 | Altered found photograph | 25.3cm x 20.2cm |

Mary | 2011 | Embroidery on found photograph | 39.6cm x 29.7cm |