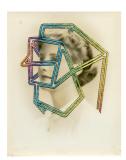

Crystal 1 | 2009 | Altered found photograph | 25.3cm x 20.3cm |

Crystal 2 | 2010 | Altered found photograph | 25.3cm x 19.7cm |

The Daydreamer 1 | 2011 | Altered found photograph | 25.2cm x 20.3cm |

Face | 2011 | Embroidery on found photograph | 12.6cm x 8cm |