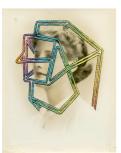

Mary | 2011 | Embroidery on found photograph | 39.6cm x 29.7cm | £1500

Warrior | 2011 | Embroidery on found photograph | 39.6cm x 29.7cm | £1500

The Widow | 2011 | Altered found painting | 64cm x 54cm | £2500